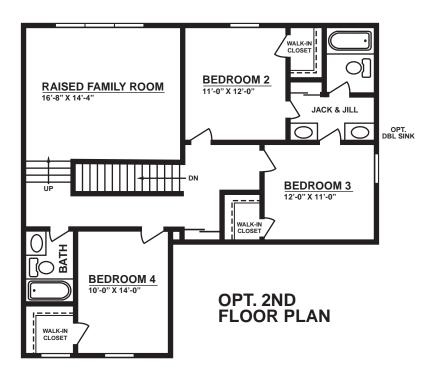

WALK-IN CLOSET

WALK-IN CLOSET

**BEDROOM 3** 14'-0" X 11'-4"

Due to continual changes in our design improvements process, there may be variations between these plans and the "as built" floor plans, including layout and room sizes, square footage of the residence itself, and the location and size of doors, windows, openings, door swings, and other building components, including the location of posts and beams. G'Sell Homes, in its sole and absolute discretion, reserves the right to substitute materials of comparable quality. These plans are the sole and absolute property of G'Sell Homes, LLC. The use or copying of these plans, without the express written consent of G'Sell Homes, is prohibited by law. G'Sell Homes may take immediate legal action against any unauthorized user of these plans.