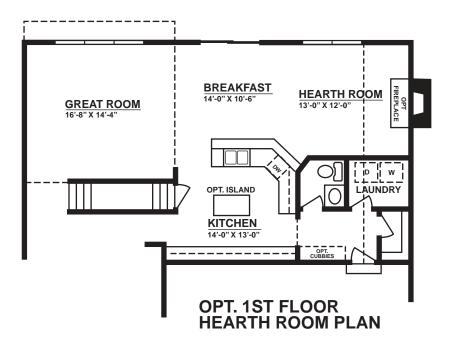

Due to continual changes in our design improvements process, there may be variations between these plans and the "as built" floor plans, including layout and room sizes, square footage of the residence itself, and the location and size of doors, windows, openings, door swings, and other building components, including the location of posts and beams. G'Sell Homes, in its sole and absolute discretion, reserves the right to substitute materials of comparable quality. These plans are the sole and absolute property of G'Sell Homes, LLC. The use or copying of these plans, without the express written consent of G'Sell Homes, is prohibited by law. G'Sell Homes may take immediate legal action against any unauthorized user of these plans.