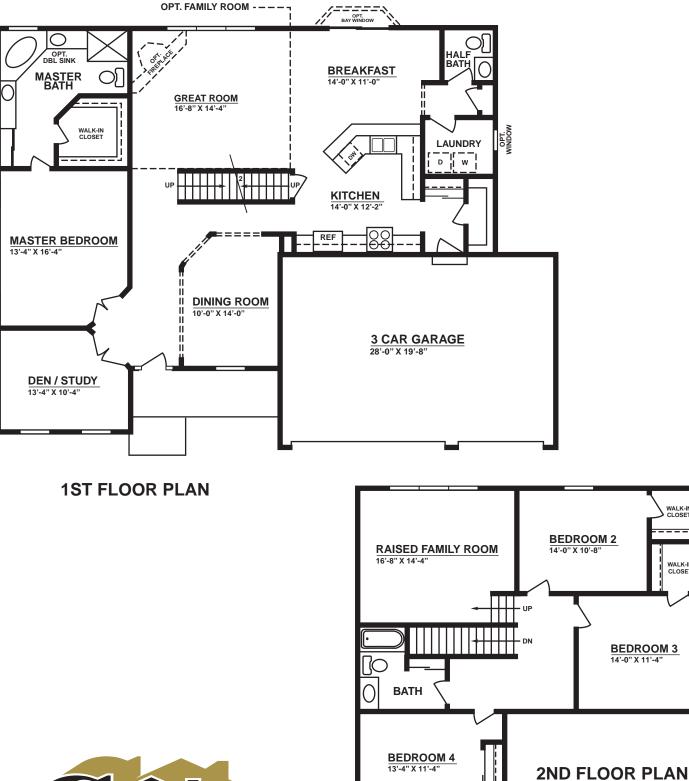

Due to continual changes in our design improvements process, there may be variations between these plans and the "as built" floor plans, including layout and room sizes, square footage of the residence itself, and the location and size of doors, windows, openings, door swings, and other building components, including the location of posts and beams. G'Sell Homes, in its sole and absolute discretion, reserves the right to substitute materials of comparable quality. These plans are the sole and absolute property of G'Sell Homes, LLC. The use or copying of these plans, without the express written consent of G'Sell Homes, is prohibited by law. G'Sell Homes may take immediate legal action against any unauthorized user of these plans.

WALK-IN CLOSET

WALK-IN CLOSET

**BEDROOM 3** 14'-0" X 11'-4"

Due to continual changes in our design improvements process, there may be variations between these plans and the "as built" floor plans, including layout and room sizes, square footage of the residence itself, and the location and size of doors, windows, openings, door swings, and other building components, including the location of posts and beams. G'Sell Homes, in its sole and absolute discretion, reserves the right to substitute materials of comparable quality. These plans are the sole and absolute property of G'Sell Homes, LLC. The use or copying of these plans, without the express written consent of G'Sell Homes, is prohibited by law. G'Sell Homes may take immediate legal action against any unauthorized user of these plans.