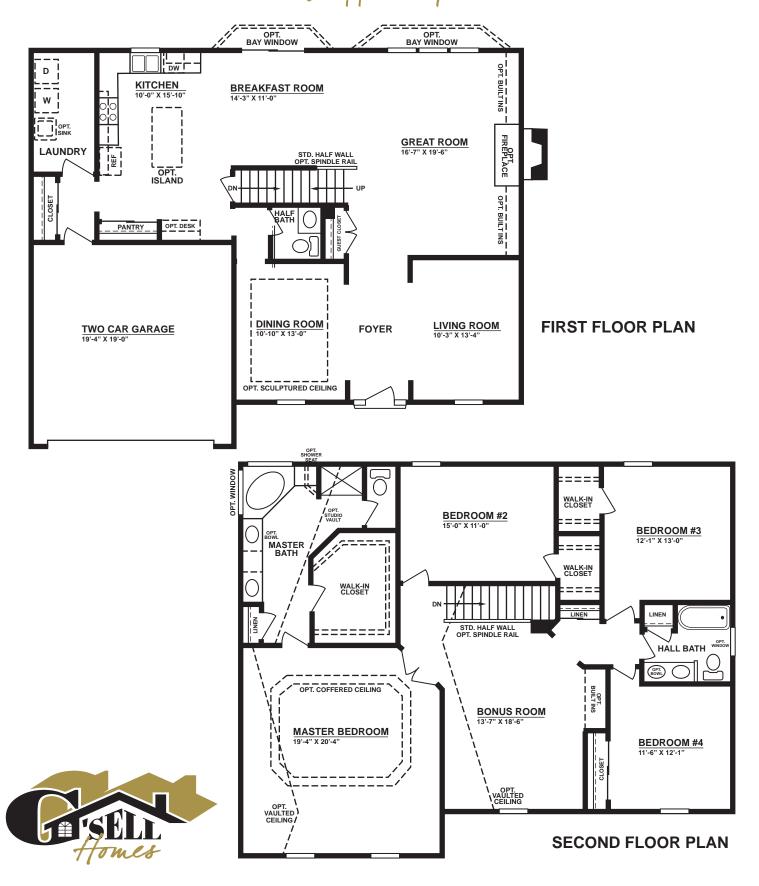

## Amanda 3035 Approx. Sq. Ft.

Due to continual changes in our design improvements process, there may be variations between these plans and the "as built" floor plans, including layout and room sizes, square footage of the residence itself, and the location and size of doors, windows, openings, door swings, and other building components, including the location of posts and beams. G'Sell Homes, in its sole and absolute discretion, reserves the right to substitute materials of comparable quality. These plans are the sole and absolute property of G'Sell Homes, LLC. The use or copying of these plans, without the express written consent of G'Sell Homes, is prohibited by law. G'Sell Homes may take immediate legal action against any unauthorized user of these plans.