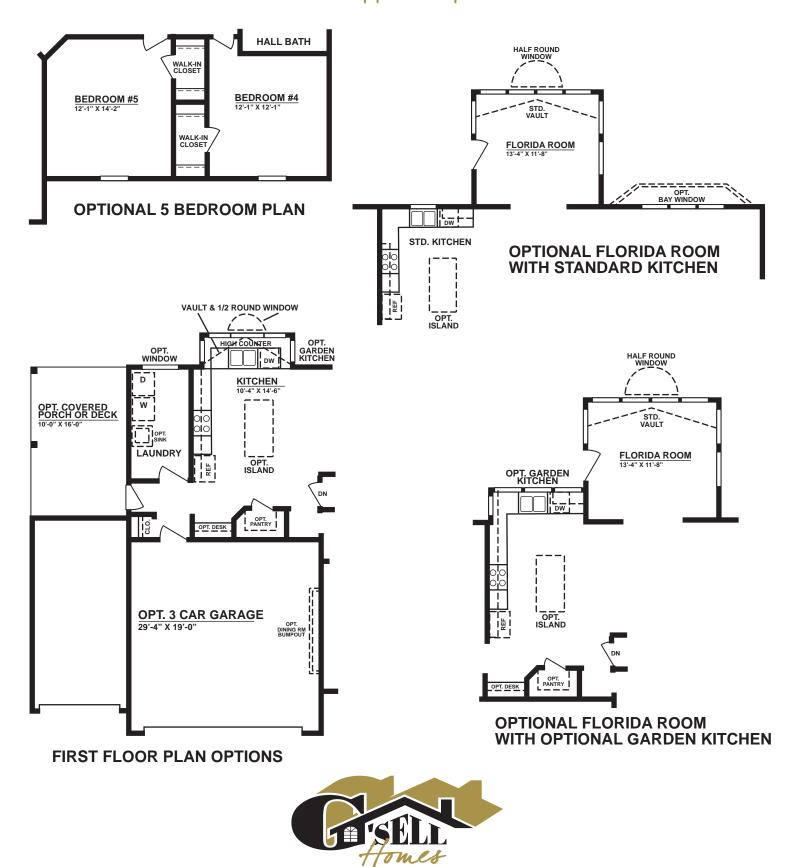

Amanda 3035 Approx. Sq. Ft.

Due to continual changes in our design improvements process, there may be variations between these plans and the "as built" floor plans, including layout and room sizes, square footage of the residence itself, and the location and size of doors, windows, openings, door swings, and other building components, including the location of posts and beams. G'Sell Homes, in its sole and absolute discretion, reserves the right to substitute materials of comparable quality. These plans are the sole and absolute property of G'Sell Homes, LLC. The use or copying of these plans, without the express written consent of G'Sell Homes, is prohibited by law. G'Sell Homes may take immediate legal action against any unauthorized user of these plans.