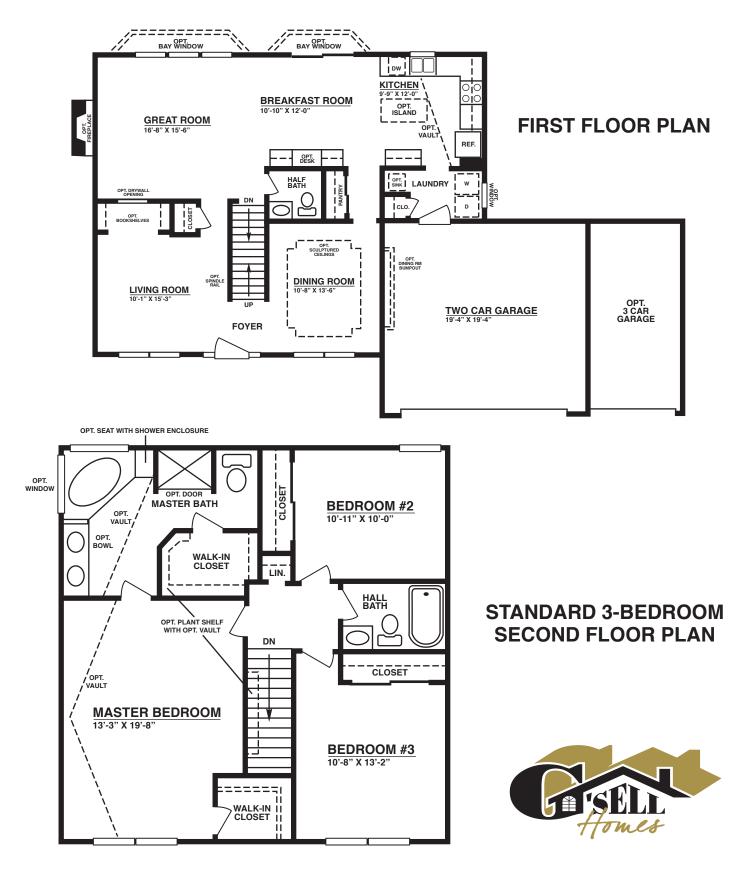

Due to continual changes in our design improvements process, there may be variations between these plans and the "as built" floor plans, including layout and room sizes, square footage of the residence itself, and the location and size of doors, windows, openings, door swings, and other building components, including the location of posts and beams. G'Sell Homes, in its sole and absolute discretion, reserves the right to substitute materials of comparable quality. These plans are the sole and absolute property of G'Sell Homes, LLC. The use or copying of these plans, without the express written consent of G'Sell Homes, is prohibited by law. G'Sell Homes may take immediate legal action against any unauthorized user of these plans.

Madison 1990 Approx. Sq. Ft.